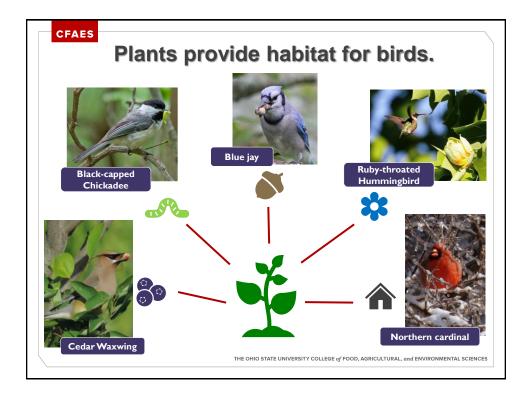

| <ul> <li>Annuals</li> <li>Dill (Anethum graveolens)</li> <li>Coriander (Coriandrym sativum)</li> <li>Sweet alyssum (Lobularia maritima)</li> <li>Perennials</li> <li>Asters (Aster)</li> <li>Lobelia (Lobelia)</li> <li>Lupine (Lupinus)</li> <li>Bergamot (Monarda)</li> <li>Giant Hyssop (Agastache)</li> <li>Ironweed (Vernonia)</li> </ul> | <ul> <li>Extrafloral nectar</li> <li>Milkweed (Asclepias)</li> <li>Hawthorn (Crataegus)</li> <li>Sunflower (Helianthus)</li> <li>Apple (Malus)</li> <li>Plum, cherry (Prunus)</li> <li>Willow (Salix)</li> <li>Elderberry (Sambucus)</li> <li>Viburnum (Viburnum)</li> <li>Hibiscus (Hibiscus)</li> <li>Pumpkin/Squash<br/>(Cucurbita)</li> <li>Jewelweed (Impatiens</li> </ul> |
|--------------------------------------------------------------------------