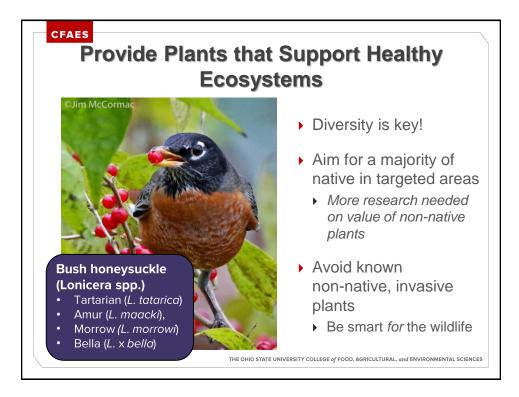

| <ul> <li>Annuals</li> <li>Dill (Anethum graveolens)</li> <li>Coriander (Coriandrym sativum)</li> <li>Sweet alyssum (Lobularia maritima)</li> <li>Perennials</li> <li>Asters (Aster)</li> <li>Lobelia (Lobelia)</li> <li>Lupine (Lupinus)</li> <li>Bergamot (Monarda)</li> <li>Giant Hyssop (Agastache)</li> <li>Ironweed (Vernonia)</li> </ul> | <ul> <li>Extrafloral nectar</li> <li>Milkweed (Asclepias)</li> <li>Hawthorn (Crataegus)</li> <li>Sunflower (Helianthus)</li> <li>Apple (Malus)</li> <li>Plum, cherry (Prunus)</li> <li>Willow (Salix)</li> <li>Elderberry (Sambucus)</li> <li>Viburnum (Viburnum)</li> <li>Hibiscus (Hibiscus)</li> <li>Pumpkin/Squash<br/>(Cucurbita)</li> <li>Jewelweed (Impatiens</li> </ul> |
|--------------------------------------------------------------------