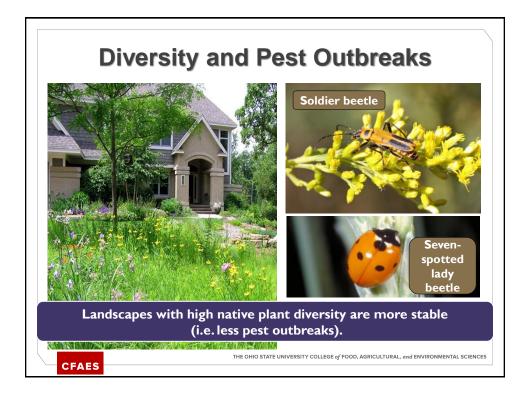

| <ul> <li>Annuals</li> <li>Dill (Anethum graveolens)</li> <li>Coriander (Coriandrym sativum)</li> <li>Sweet alyssum (Lobularia maritima)</li> <li>Perennials</li> <li>Asters (Aster)</li> <li>Lobelia (Lobelia)</li> <li>Lupine (Lupinus)</li> <li>Bergamot (Monarda)</li> <li>Giant Hyssop (Agastache)</li> <li>Ironweed (Vernonia)</li> </ul> | <ul> <li>Extrafloral nectar</li> <li>Milkweed (Asclepias)</li> <li>Hawthorn (Crataegus)</li> <li>Sunflower (Helianthus)</li> <li>Apple (Malus)</li> <li>Plum, cherry (Prunus)</li> <li>Willow (Salix)</li> <li>Elderberry (Sambucus)</li> <li>Viburnum (Viburnum)</li> <li>Hibiscus (Hibiscus)</li> <li>Pumpkin/Squash<br/>(Cucurbita)</li> <li>Jewelweed (Impatiens</li> </ul> |
|--------------------------------------------------------------------------------------