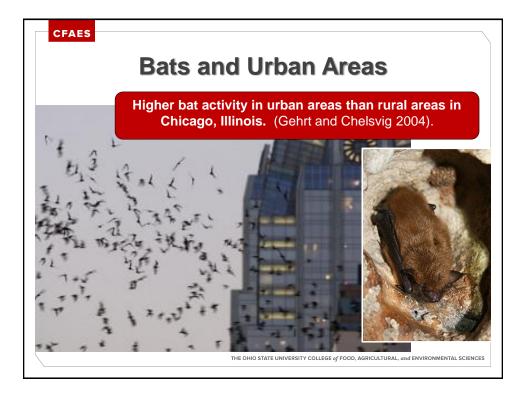

| <ul> <li>Annuals</li> <li>Dill (Anethum graveolens)</li> <li>Coriander (Coriandrym sativum)</li> <li>Sweet alyssum (Lobularia maritima)</li> <li>Perennials</li> <li>Asters (Aster)</li> <li>Lobelia (Lobelia)</li> <li>Lupine (Lupinus)</li> <li>Bergamot (Monarda)</li> <li>Giant Hyssop (Agastache)</li> <li>Ironweed (Vernonia)</li> </ul> | <ul> <li>Extrafloral nectar</li> <li>Milkweed (Asclepias)</li> <li>Hawthorn (Crataegus)</li> <li>Sunflower (Helianthus)</li> <li>Apple (Malus)</li> <li>Plum, cherry (Prunus)</li> <li>Willow (Salix)</li> <li>Elderberry (Sambucus)</li> <li>Viburnum (Viburnum)</li> <li>Hibiscus (Hibiscus)</li> <li>Pumpkin/Squash<br/>(Cucurbita)</li> <li>Jewelweed (Impatiens</li> </ul> |
|------------------------------------------------------------