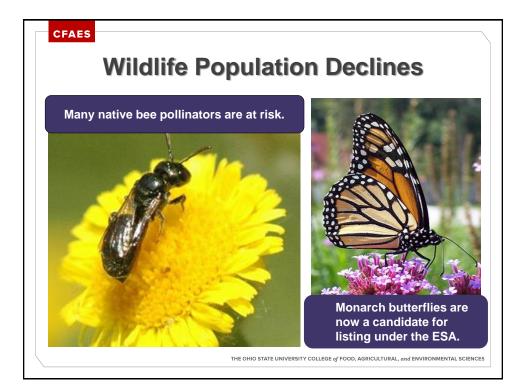

| <ul> <li>Annuals</li> <li>Dill (Anethum graveolens)</li> <li>Coriander (Coriandrym sativum)</li> <li>Sweet alyssum (Lobularia maritima)</li> <li>Perennials</li> <li>Asters (Aster)</li> <li>Lobelia (Lobelia)</li> <li>Lupine (Lupinus)</li> <li>Bergamot (Monarda)</li> <li>Giant Hyssop (Agastache)</li> <li>Ironweed (Vernonia)</li> </ul> | <ul> <li>Extrafloral nectar</li> <li>Milkweed (Asclepias)</li> <li>Hawthorn (Crataegus)</li> <li>Sunflower (Helianthus)</li> <li>Apple (Malus)</li> <li>Plum, cherry (Prunus)</li> <li>Willow (Salix)</li> <li>Elderberry (Sambucus)</li> <li>Viburnum (Viburnum)</li> <li>Hibiscus (Hibiscus)</li> <li>Pumpkin/Squash<br/>(Cucurbita)</li> <li>Jewelweed (Impatiens</li> </ul> |
|--------------------------------------