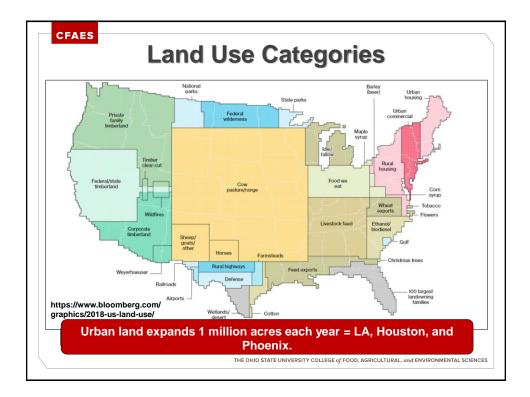

| <ul> <li>Annuals</li> <li>Dill (Anethum graveolens)</li> <li>Coriander (Coriandrym sativum)</li> <li>Sweet alyssum (Lobularia maritima)</li> <li>Perennials</li> <li>Asters (Aster)</li> <li>Lobelia (Lobelia)</li> <li>Lupine (Lupinus)</li> <li>Bergamot (Monarda)</li> <li>Giant Hyssop (Agastache)</li> <li>Ironweed (Vernonia)</li> </ul> | <ul> <li>Extrafloral nectar</li> <li>Milkweed (Asclepias)</li> <li>Hawthorn (Crataegus)</li> <li>Sunflower (Helianthus)</li> <li>Apple (Malus)</li> <li>Plum, cherry (Prunus)</li> <li>Willow (Salix)</li> <li>Elderberry (Sambucus)</li> <li>Viburnum (Viburnum)</li> <li>Hibiscus (Hibiscus)</li> <li>Pumpkin/Squash<br/>(Cucurbita)</li> <li>Jewelweed (Impatiens</li> </ul> |
|--------------------------------------------