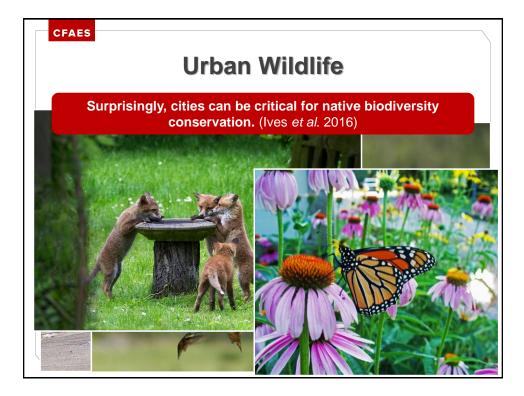

| <ul> <li>Annuals</li> <li>Dill (Anethum graveolens)</li> <li>Coriander (Coriandrym sativum)</li> <li>Sweet alyssum (Lobularia maritima)</li> <li>Perennials</li> <li>Asters (Aster)</li> <li>Lobelia (Lobelia)</li> <li>Lupine (Lupinus)</li> <li>Bergamot (Monarda)</li> <li>Giant Hyssop (Agastache)</li> <li>Ironweed (Vernonia)</li> </ul> | <ul> <li>Extrafloral nectar</li> <li>Milkweed (Asclepias)</li> <li>Hawthorn (Crataegus)</li> <li>Sunflower (Helianthus)</li> <li>Apple (Malus)</li> <li>Plum, cherry (Prunus)</li> <li>Willow (Salix)</li> <li>Elderberry (Sambucus)</li> <li>Viburnum (Viburnum)</li> <li>Hibiscus (Hibiscus)</li> <li>Pumpkin/Squash<br/>(Cucurbita)</li> <li>Jewelweed (Impatiens</li> </ul> |
|------------------------------------------------------