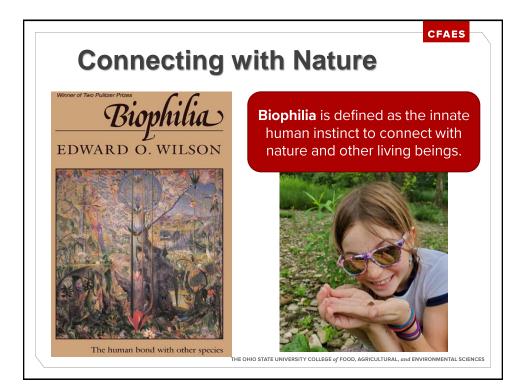

| <ul> <li>Annuals</li> <li>Dill (Anethum graveolens)</li> <li>Coriander (Coriandrym sativum)</li> <li>Sweet alyssum (Lobularia maritima)</li> <li>Perennials</li> <li>Asters (Aster)</li> <li>Lobelia (Lobelia)</li> <li>Lupine (Lupinus)</li> <li>Bergamot (Monarda)</li> <li>Giant Hyssop (Agastache)</li> <li>Ironweed (Vernonia)</li> </ul> | <ul> <li>Extrafloral nectar</li> <li>Milkweed (Asclepias)</li> <li>Hawthorn (Crataegus)</li> <li>Sunflower (Helianthus)</li> <li>Apple (Malus)</li> <li>Plum, cherry (Prunus)</li> <li>Willow (Salix)</li> <li>Elderberry (Sambucus)</li> <li>Viburnum (Viburnum)</li> <li>Hibiscus (Hibiscus)</li> <li>Pumpkin/Squash<br/>(Cucurbita)</li> <li>Jewelweed (Impatiens</li> </ul> |
|--------------------------------