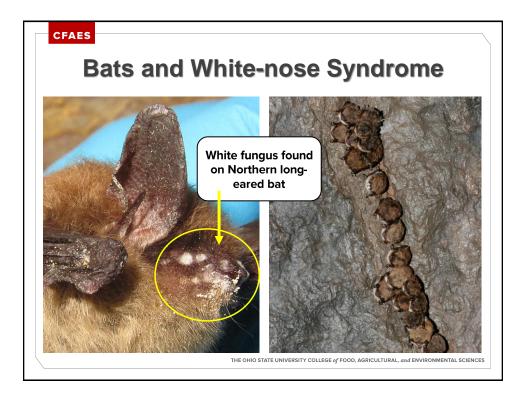

| <ul> <li>Annuals</li> <li>Dill (Anethum graveolens)</li> <li>Coriander (Coriandrym sativum)</li> <li>Sweet alyssum (Lobularia maritima)</li> <li>Perennials</li> <li>Asters (Aster)</li> <li>Lobelia (Lobelia)</li> <li>Lupine (Lupinus)</li> <li>Bergamot (Monarda)</li> <li>Giant Hyssop (Agastache)</li> <li>Ironweed (Vernonia)</li> </ul> | <ul> <li>Extrafloral nectar</li> <li>Milkweed (Asclepias)</li> <li>Hawthorn (Crataegus)</li> <li>Sunflower (Helianthus)</li> <li>Apple (Malus)</li> <li>Plum, cherry (Prunus)</li> <li>Willow (Salix)</li> <li>Elderberry (Sambucus)</li> <li>Viburnum (Viburnum)</li> <li>Hibiscus (Hibiscus)</li> <li>Pumpkin/Squash<br/>(Cucurbita)</li> <li>Jewelweed (Impatiens</li> </ul> |
|----------------------------------------