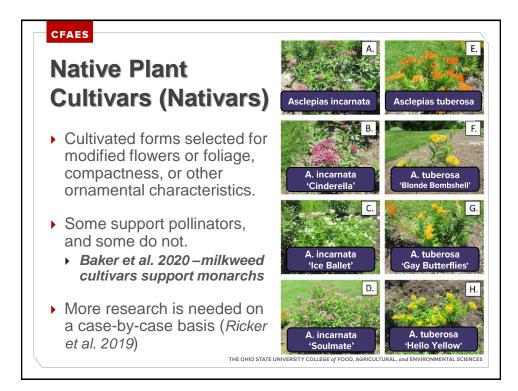

| <ul> <li>Annuals</li> <li>Dill (Anethum graveolens)</li> <li>Coriander (Coriandrym sativum)</li> <li>Sweet alyssum (Lobularia maritima)</li> <li>Perennials</li> <li>Asters (Aster)</li> <li>Lobelia (Lobelia)</li> <li>Lupine (Lupinus)</li> <li>Bergamot (Monarda)</li> <li>Giant Hyssop (Agastache)</li> <li>Ironweed (Vernonia)</li> </ul> | <ul> <li>Extrafloral nectar</li> <li>Milkweed (Asclepias)</li> <li>Hawthorn (Crataegus)</li> <li>Sunflower (Helianthus)</li> <li>Apple (Malus)</li> <li>Plum, cherry (Prunus)</li> <li>Willow (Salix)</li> <li>Elderberry (Sambucus)</li> <li>Viburnum (Viburnum)</li> <li>Hibiscus (Hibiscus)</li> <li>Pumpkin/Squash<br/>(Cucurbita)</li> <li>Jewelweed (Impatiens</li> </ul> |
|------------------------------------------------------------------------