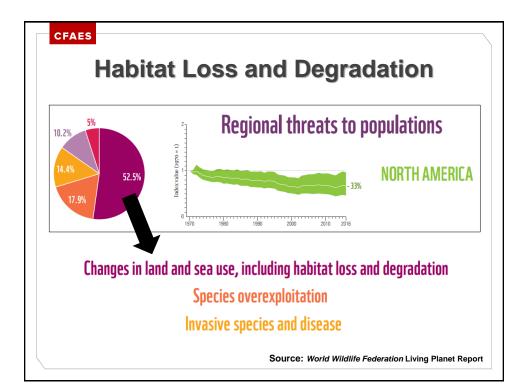

| <ul> <li>Annuals</li> <li>Dill (Anethum graveolens)</li> <li>Coriander (Coriandrym sativum)</li> <li>Sweet alyssum (Lobularia maritima)</li> <li>Perennials</li> <li>Asters (Aster)</li> <li>Lobelia (Lobelia)</li> <li>Lupine (Lupinus)</li> <li>Bergamot (Monarda)</li> <li>Giant Hyssop (Agastache)</li> <li>Ironweed (Vernonia)</li> </ul> | <ul> <li>Extrafloral nectar</li> <li>Milkweed (Asclepias)</li> <li>Hawthorn (Crataegus)</li> <li>Sunflower (Helianthus)</li> <li>Apple (Malus)</li> <li>Plum, cherry (Prunus)</li> <li>Willow (Salix)</li> <li>Elderberry (Sambucus)</li> <li>Viburnum (Viburnum)</li> <li>Hibiscus (Hibiscus)</li> <li>Pumpkin/Squash<br/>(Cucurbita)</li> <li>Jewelweed (Impatiens</li> </ul> |
|------------------------------------------