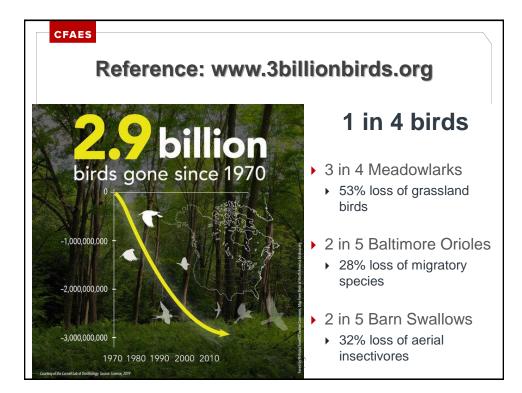

| <ul> <li>Annuals</li> <li>Dill (Anethum graveolens)</li> <li>Coriander (Coriandrym sativum)</li> <li>Sweet alyssum (Lobularia maritima)</li> <li>Perennials</li> <li>Asters (Aster)</li> <li>Lobelia (Lobelia)</li> <li>Lupine (Lupinus)</li> <li>Bergamot (Monarda)</li> <li>Giant Hyssop (Agastache)</li> <li>Ironweed (Vernonia)</li> </ul> | <ul> <li>Extrafloral nectar</li> <li>Milkweed (Asclepias)</li> <li>Hawthorn (Crataegus)</li> <li>Sunflower (Helianthus)</li> <li>Apple (Malus)</li> <li>Plum, cherry (Prunus)</li> <li>Willow (Salix)</li> <li>Elderberry (Sambucus)</li> <li>Viburnum (Viburnum)</li> <li>Hibiscus (Hibiscus)</li> <li>Pumpkin/Squash<br/>(Cucurbita)</li> <li>Jewelweed (Impatiens</li> </ul> |
|------------------------------------