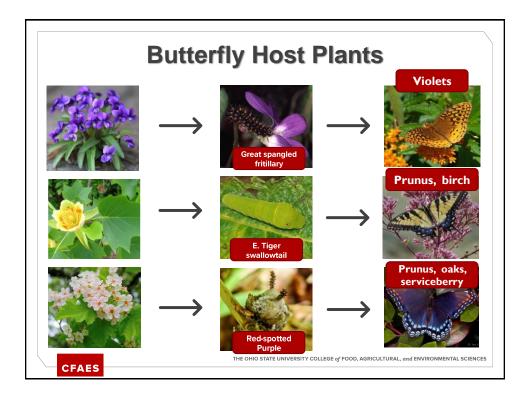

| <ul> <li>Annuals</li> <li>Dill (Anethum graveolens)</li> <li>Coriander (Coriandrym sativum)</li> <li>Sweet alyssum (Lobularia maritima)</li> <li>Perennials</li> <li>Asters (Aster)</li> <li>Lobelia (Lobelia)</li> <li>Lupine (Lupinus)</li> <li>Bergamot (Monarda)</li> <li>Giant Hyssop (Agastache)</li> <li>Ironweed (Vernonia)</li> </ul> | <ul> <li>Extrafloral nectar</li> <li>Milkweed (Asclepias)</li> <li>Hawthorn (Crataegus)</li> <li>Sunflower (Helianthus)</li> <li>Apple (Malus)</li> <li>Plum, cherry (Prunus)</li> <li>Willow (Salix)</li> <li>Elderberry (Sambucus)</li> <li>Viburnum (Viburnum)</li> <li>Hibiscus (Hibiscus)</li> <li>Pumpkin/Squash<br/>(Cucurbita)</li> <li>Jewelweed (Impatiens</li> </ul> |
|------------------------------------------------------------------------------