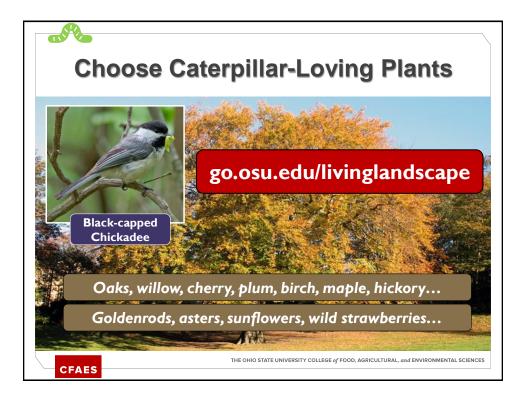

| <ul> <li>Annuals</li> <li>Dill (Anethum graveolens)</li> <li>Coriander (Coriandrym sativum)</li> <li>Sweet alyssum (Lobularia maritima)</li> <li>Perennials</li> <li>Asters (Aster)</li> <li>Lobelia (Lobelia)</li> <li>Lupine (Lupinus)</li> <li>Bergamot (Monarda)</li> <li>Giant Hyssop (Agastache)</li> <li>Ironweed (Vernonia)</li> </ul> | <ul> <li>Extrafloral nectar</li> <li>Milkweed (Asclepias)</li> <li>Hawthorn (Crataegus)</li> <li>Sunflower (Helianthus)</li> <li>Apple (Malus)</li> <li>Plum, cherry (Prunus)</li> <li>Willow (Salix)</li> <li>Elderberry (Sambucus)</li> <li>Viburnum (Viburnum)</li> <li>Hibiscus (Hibiscus)</li> <li>Pumpkin/Squash<br/>(Cucurbita)</li> <li>Jewelweed (Impatiens</li> </ul> |
|--------------------------------------------------------------------------------