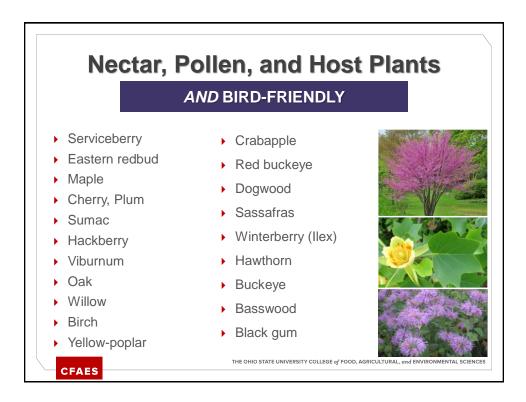

| <ul> <li>Annuals</li> <li>Dill (Anethum graveolens)</li> <li>Coriander (Coriandrym sativum)</li> <li>Sweet alyssum (Lobularia maritima)</li> <li>Perennials</li> <li>Asters (Aster)</li> <li>Lobelia (Lobelia)</li> <li>Lupine (Lupinus)</li> <li>Bergamot (Monarda)</li> <li>Giant Hyssop (Agastache)</li> <li>Ironweed (Vernonia)</li> </ul> | <ul> <li>Extrafloral nectar</li> <li>Milkweed (Asclepias)</li> <li>Hawthorn (Crataegus)</li> <li>Sunflower (Helianthus)</li> <li>Apple (Malus)</li> <li>Plum, cherry (Prunus)</li> <li>Willow (Salix)</li> <li>Elderberry (Sambucus)</li> <li>Viburnum (Viburnum)</li> <li>Hibiscus (Hibiscus)</li> <li>Pumpkin/Squash<br/>(Cucurbita)</li> <li>Jewelweed (Impatiens</li> </ul> |
|----------------------------------------------------------------------------------