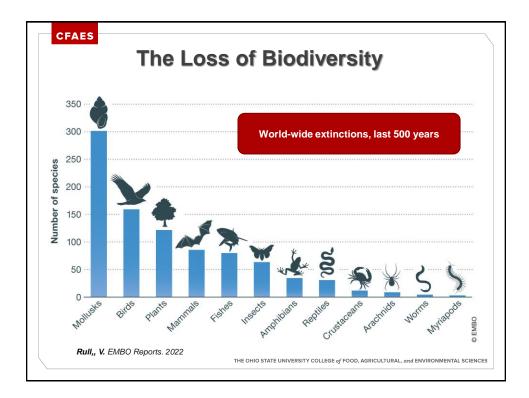

| <ul> <li>Annuals</li> <li>Dill (Anethum graveolens)</li> <li>Coriander (Coriandrym sativum)</li> <li>Sweet alyssum (Lobularia maritima)</li> <li>Perennials</li> <li>Asters (Aster)</li> <li>Lobelia (Lobelia)</li> <li>Lupine (Lupinus)</li> <li>Bergamot (Monarda)</li> <li>Giant Hyssop (Agastache)</li> <li>Ironweed (Vernonia)</li> </ul> | <ul> <li>Extrafloral nectar</li> <li>Milkweed (Asclepias)</li> <li>Hawthorn (Crataegus)</li> <li>Sunflower (Helianthus)</li> <li>Apple (Malus)</li> <li>Plum, cherry (Prunus)</li> <li>Willow (Salix)</li> <li>Elderberry (Sambucus)</li> <li>Viburnum (Viburnum)</li> <li>Hibiscus (Hibiscus)</li> <li>Pumpkin/Squash<br/>(Cucurbita)</li> <li>Jewelweed (Impatiens</li> </ul> |
|----------------------------------