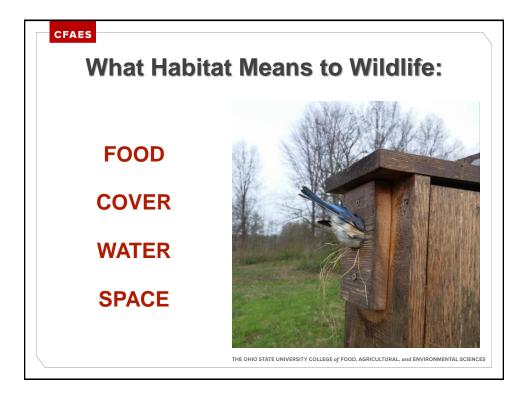

| <ul> <li>Annuals</li> <li>Dill (Anethum graveolens)</li> <li>Coriander (Coriandrym sativum)</li> <li>Sweet alyssum (Lobularia maritima)</li> <li>Perennials</li> <li>Asters (Aster)</li> <li>Lobelia (Lobelia)</li> <li>Lupine (Lupinus)</li> <li>Bergamot (Monarda)</li> <li>Giant Hyssop (Agastache)</li> <li>Ironweed (Vernonia)</li> </ul> | <ul> <li>Extrafloral nectar</li> <li>Milkweed (Asclepias)</li> <li>Hawthorn (Crataegus)</li> <li>Sunflower (Helianthus)</li> <li>Apple (Malus)</li> <li>Plum, cherry (Prunus)</li> <li>Willow (Salix)</li> <li>Elderberry (Sambucus)</li> <li>Viburnum (Viburnum)</li> <li>Hibiscus (Hibiscus)</li> <li>Pumpkin/Squash<br/>(Cucurbita)</li> <li>Jewelweed (Impatiens</li> </ul> |
|----------------------------------------------------------------