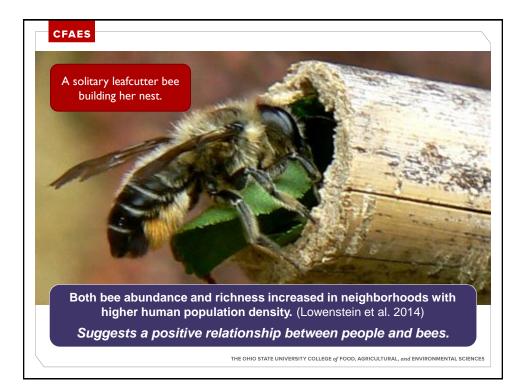

| <ul> <li>Annuals</li> <li>Dill (Anethum graveolens)</li> <li>Coriander (Coriandrym sativum)</li> <li>Sweet alyssum (Lobularia maritima)</li> <li>Perennials</li> <li>Asters (Aster)</li> <li>Lobelia (Lobelia)</li> <li>Lupine (Lupinus)</li> <li>Bergamot (Monarda)</li> <li>Giant Hyssop (Agastache)</li> <li>Ironweed (Vernonia)</li> </ul> | <ul> <li>Extrafloral nectar</li> <li>Milkweed (Asclepias)</li> <li>Hawthorn (Crataegus)</li> <li>Sunflower (Helianthus)</li> <li>Apple (Malus)</li> <li>Plum, cherry (Prunus)</li> <li>Willow (Salix)</li> <li>Elderberry (Sambucus)</li> <li>Viburnum (Viburnum)</li> <li>Hibiscus (Hibiscus)</li> <li>Pumpkin/Squash<br/>(Cucurbita)</li> <li>Jewelweed (Impatiens</li> </ul> |
|----------------------------------------------------------