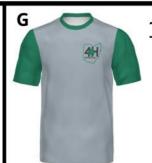

|      |        |                     |     | Grand Total                                                 |              |                 |

|               | Grand Total                  |
|---------------|------------------------------|
| Name:         |                              |
| Phone Number: | Payment must accompany order |

Make Check Payable to: Hoyt Custom Design

Orders Due - May 1

## **WASHINGTON COUNTY 4-H**



**Short Sleeve** T-Shirt \$12.00 2X-\$15.00 3X-5X \$18.00



**Long Sleeve** T-Shirt \$12.00 2X \$14.00 3X-4X \$18.00

Shirts Available in Gray

Add A Name to Back of Shirt

**OPTIONS A-D ONLY \$5.00** 



Hooded Sweatshirt \$20.00 2X \$26.00 3X-5X \$28.00



Crewneck **Sweatshirt** \$15.00 2X \$18.00 3X-5X \$21.00





18 Oz. Hydro Tumbler WITH NAME \$25.00



100% Polyester

## Youth ONLY

XS-XL \$26.00

NO LOGO SUBSTITUTION FOR G&H!



100% Polyester

## **Adult ONLY**

Small-XL \$40.00

2XL \$42.00

3XL \$46.00

4XL \$49.00

5XL \$52.00

Youth Sizes: YSmall 6-8, YMedium 10-12, YLarge 14-16 SIZES 2X AND UP HAVE UPCHARGES - PLEASE CHECK THE PRICING UNDER OR NEXT TO THE ITEM)



**DESIGNS** 

Choice Available for A-D



NO RETURNS



hoytcustomdesigns@gmail.com 419-494-2383

\*ONLINE ORDERING AVAILABLE AT https://hoytcustomdesigns.company.site/