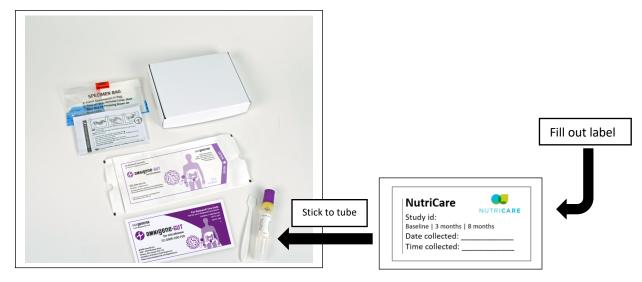

## MICROBIOME SAMPLE MALING INSTRUCTIONS

## After collecting your microbiome sample:

- 1. Place your tightly capped and labeled sample in the bio-specimen bag.
- 2. Seal the bio-specimen bag by removing the blue liner and pressing firmly on the glue line.
- 3. Place the sealed bio-specimen bag in the mailer box.
- 4. Seal the mailer box by removing the "PEEL HERE" sticker on the underside of the front panel.
- 5. Place the mailer box in a location for pickup by USPS mail carrier (such as your mailbox or a blue USPS mail bin).