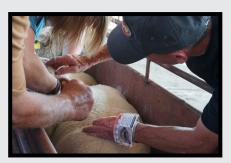

## **FAMACHA®** Training

Wednesday, July 14, 2021 at 6:00 p.m.

OSU Extension at the Eastern Agricultural Research Station 16870 Bond Ridge Road Caldwell, OH 43724

This program will train sheep and goat producers in the use of FAMACHA® as a selective deworming tool. FAMACHA® allows sheep and goat producers to use a colored eye chart to identify animals needing dewormed. Catelyn Turner, Christine Gelley, Dr. Brady Campbell, and Clif Little will conduct this training.