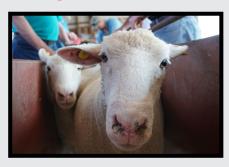

## **FAMACHA®** Training

Wednesday, July 14, 2021 at 6:00 p.m.

OSU Extension at the Eastern Agricultural Research Station 16870 Bond Ridge Road Caldwell, OH 43724

This program will train sheep and goat producers in the use of FAMACHA® as a selective deworming tool. FAMACHA® allows sheep and goat producers to use a colored eye chart to identify animals needing dewormed. Catelyn Turner, Christine Gelley, Dr. Brady Campbell, and Clif Little will conduct this training.