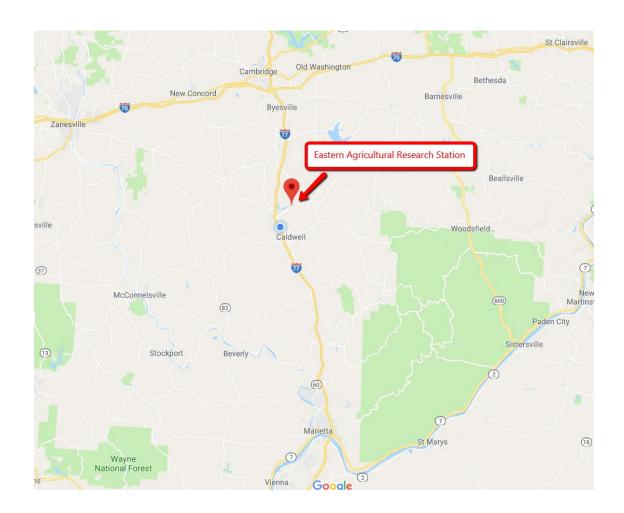

## **Eastern Agricultural Research Station**

## 16870 Bond Ridge Road

Caldwell, OH 43724 (Follow ST RT 215 from Belle Valley)

If you get lost, call the farm at 740-732-2682.