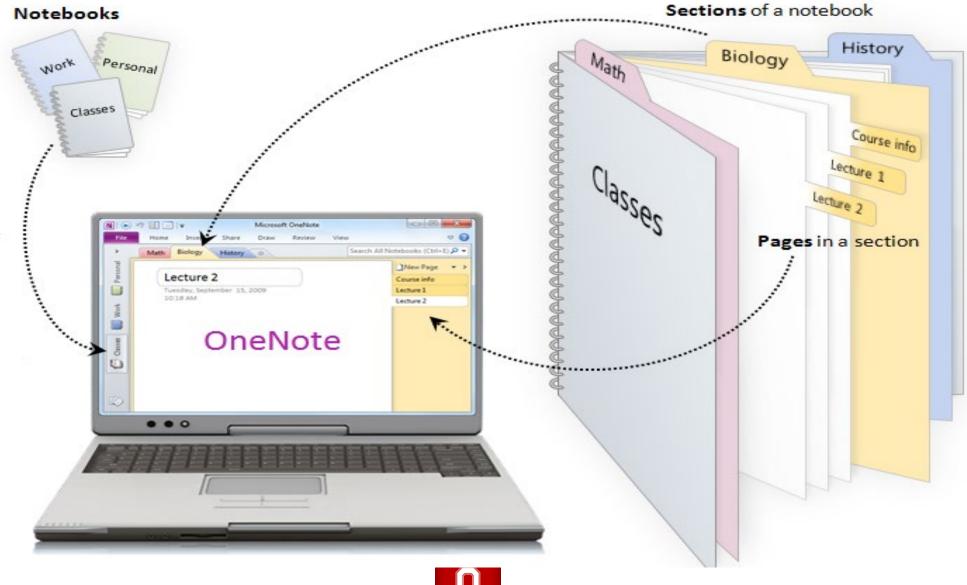

### How to get started

# Creating a section

### Creating a page

Flights to Maui Condo **Rental Car** What to Bring Things to do in Maui **Chasing Waterfalls** Snorkeling Whale Watching Lu'aus

Creating a Subpage Promoting Subpages Move/Copy Sections/Pages Deleting Sections/Pages

# Restoring Sections/Pages Close/Open Notebooks

æ

# Navigating between Notebooks

æ

The Home tab

Tags – To Do List