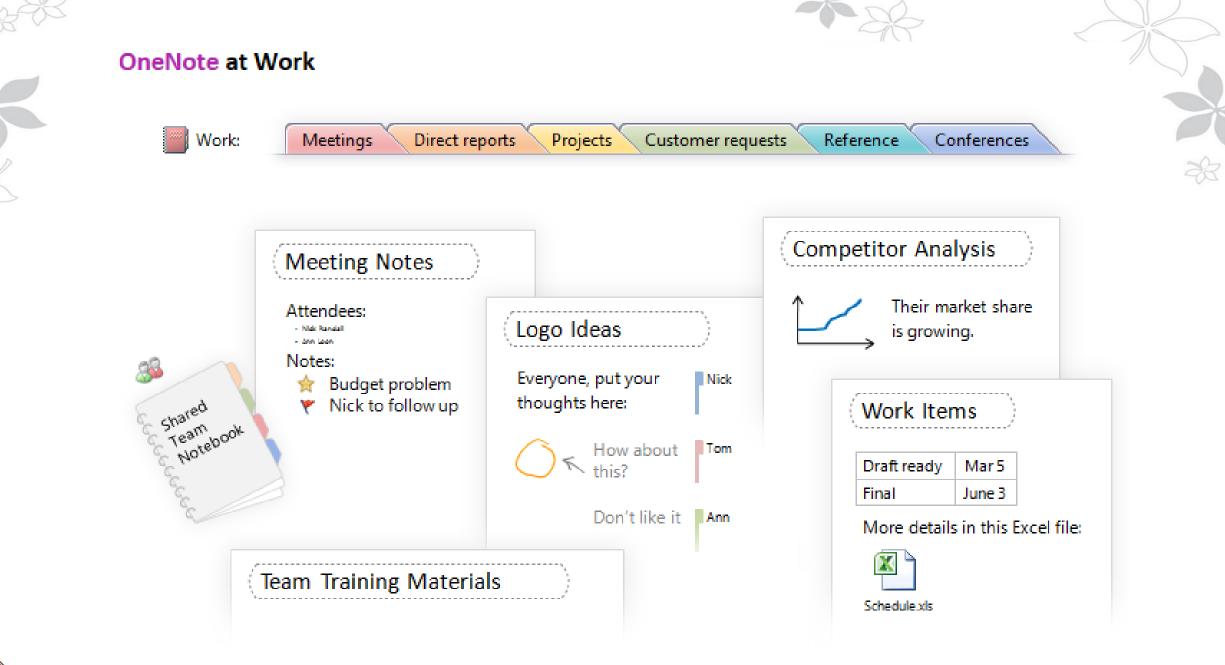

# What is OneNote

#### **OneNote** For Students

Left click the start icon to select OneNote Pin at the bottom of your desk top to quickly open

Æ

## Some Examples of how I use OneNote

- Meetings
- Format and Preferences
- Outlook task for follow up
- Events
- Football
- Letters and Document Tracking
- Monthly Reports
- Travel
- Mileage
- On-Boarding

## Some Examples of how I use OneNote - Continued

- Meetings
- Format and Preferences
- Outlook task for follow up
- Events
- Football
- Letters and Document Tracking
- Monthly Reports
- Travel
- Mileage
- On-Boarding