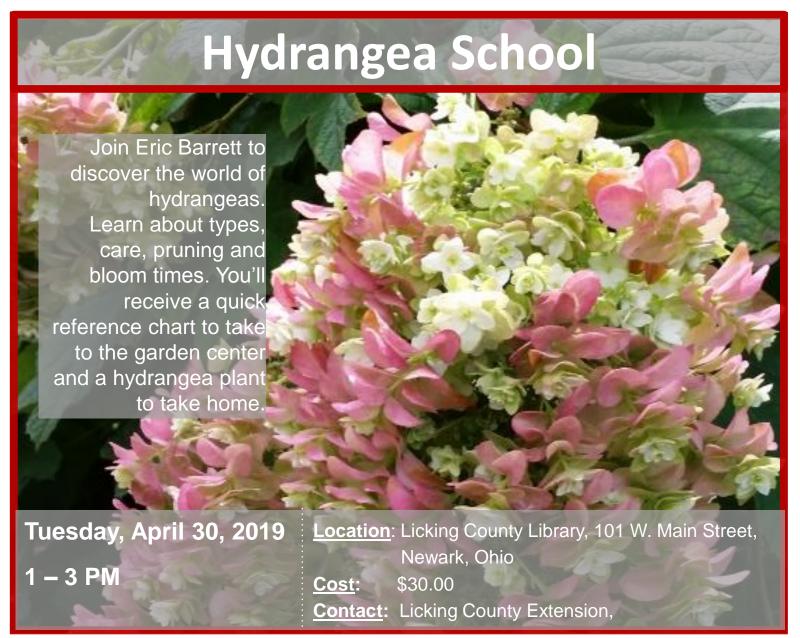

## OHIO STATE UNIVERSITY EXTENSION



**REGISTRATION INFORMATION.** Registration includes the program, handouts, and a plant to take home for your landscape. Please mail completed registration form to OSUE Hydrangea School, 771 E. Main Street, Newark, Ohio 43055 or drop off the registration to the OSU Extension Office between 8:30 am-4:30 pm Monday - Friday. The program is filled on a first come, first served basis.

| ved basis.                                                                                                                                                                                                                    |        |
|-----------------------------------------------------------------------------------------------------------------------------------------------------------------------------------