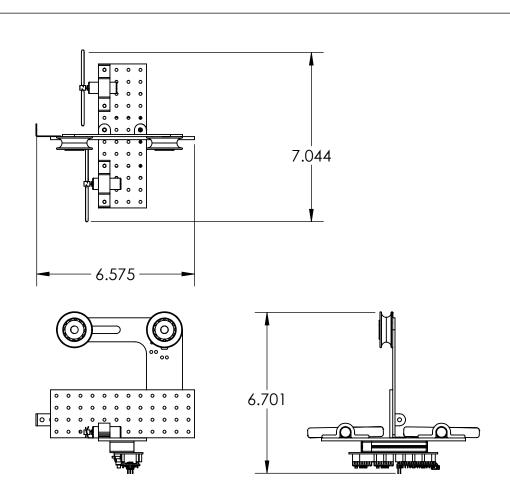

| ITEM NO.                                                | PART NUMBER                       |                              | DESCRIPTIO    | NC    | QTY.                    |             |  |
|---------------------------------------------------------|-----------------------------------|------------------------------|---------------|-------|-------------------------|-------------|--|
| 1                                                       | Medium Rectangle                  |                              |               | 2     |                         |             |  |
| 2                                                       | 90-deg bracket                    | 90-deg bracket               |               |       |                         | 3           |  |
| 3                                                       | Support Arm 2 2 Sensor Holes      | Support Arm 2 2 Sensor Holes |               |       | ]                       |             |  |
| 4                                                       | AEV Motor                         | AEV Motor                    |               |       | 2                       |             |  |
| 5                                                       | Motor Mount Clip Aluminum         |                              |               | 2     |                         |             |  |
| 6                                                       | Prop 3inch                        |                              |               | 2     |                         |             |  |
| 7                                                       | Pulley Assembly w-reflective tape |                              |               |       | 1                       |             |  |
| 8                                                       | 8 Pulley Assembly                 |                              |               |       | 1                       |             |  |
| 9                                                       | Battery Pack                      | y Pack                       |               |       |                         | 1           |  |
| SOLIDWORKS Educational Product. FAI Shringings See Only |                                   |                              |               |       | 1                       |             |  |
| The Ohio State University<br>First Year Engineering     | Dwg. Title: Final AEV drawing     | Scale: 1:4                   | Inst.:Dr Phil | Units | : IPS Dwg               | g. No.: 1:1 |  |
|                                                         | Drawn By: Group R                 |                              | Hour:8:00     | Seat: | Seat: R Date: 04/18/201 |             |  |