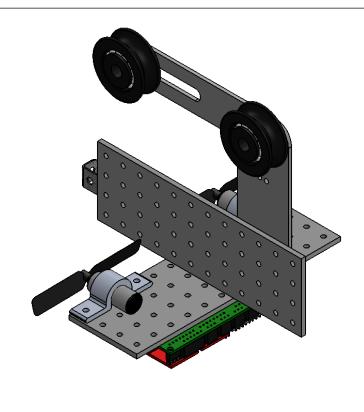

| ITEM NO.                                                | PART NUMBER                       |                              | DESCRIPTIO    | NC    | QTY.                    |             |  |
|---------------------------------------------------------|-----------------------------------|------------------------------|---------------|-------|-------------------------|-------------|--|
| 1                                                       | Medium Rectangle                  |                              |               | 2     |                         |             |  |
| 2                                                       | 90-deg bracket                    | 90-deg bracket               |               |       |                         | 3           |  |
| 3                                                       | Support Arm 2 2 Sensor Holes      | Support Arm 2 2 Sensor Holes |               |       | ]                       |             |  |
| 4                                                       | AEV Motor                         | AEV Motor                    |               |       | 2                       |             |  |
| 5                                                       | Motor Mount Clip Aluminum         |                              |               | 2     |                         |             |  |
| 6                                                       | Prop 3inch                        |                              |               | 2     |                         |             |  |
| 7                                                       | Pulley Assembly w-reflective tape |                              |               |       | 1                       |             |  |
| 8                                                       | 8 Pulley Assembly                 |                              |               |       | 1                       |             |  |
| 9                                                       | Battery Pack                      | y Pack                       |               |       |                         | 1           |  |
| SOLIDWORKS Educational Product. FAI Shringings See Only |                                   |                              |               |       | 1                       |             |  |
| The Ohio State University<br>First Year Engineering     | Dwg. Title: Final AEV drawing     | Scale: 1:4                   | Inst.:Dr Phil | Units | : IPS Dwg               | g. No.: 1:1 |  |
|                                                         | Drawn By: Group R                 |                              | Hour:8:00     | Seat: | Seat: R Date: 04/18/201 |             |  |