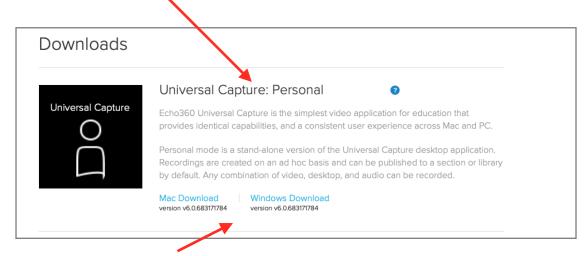

· Look for "Universal Capture: Personal" on the Downloads page

- Choose the appropriate platform (Mac or Windows)
- Follow the installation prompts

If you run into trouble with the installation, please contact Echo360 Support at <a href="mailto:support@echo360.com">support@echo360.com</a>