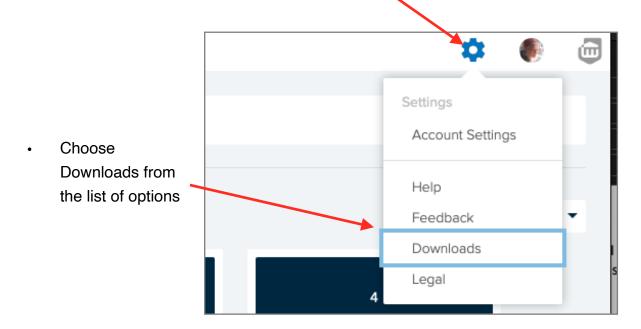

## To install it on a personal device

- Click on this link to go to the Echo360 login page: <a href="https://go.osu.edu/echo360">https://go.osu.edu/echo360</a>
- Once you are logged in, click on the gear icon at the top right of the screen

· Look for "Universal Capture: Personal" on the Downloads page

- Choose the appropriate platform (Mac or Windows)
- Follow the installation prompts

If you run into trouble with the installation, please contact Echo360 Support at <a href="mailto:support@echo360.com">support@echo360.com</a>