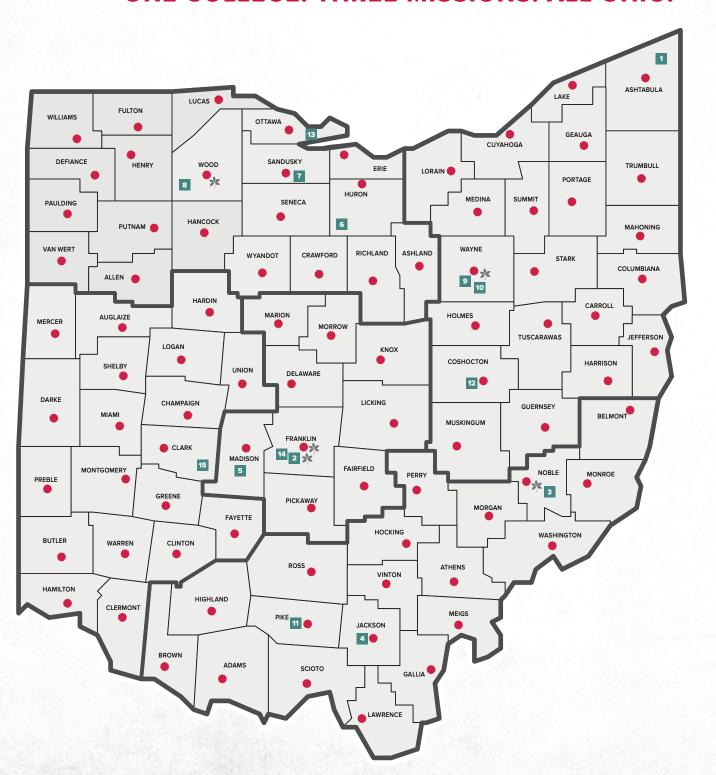

## CFAES COLLEGE OF FOOD, AGRICULTURAL, AND ENVIRONMENTAL SCIENCES

ONE COLLEGE, THREE MISSIONS, ALL OHIO.

- COUNTY OHIO STATE UNIVERSITY EXTENSION OFFICES
- \* REGIONAL OHIO STATE UNIVERSITY EXTENSION OFFICES
- CFAES CAMPUSES AND OHIO AGRICULTURAL RESEARCH AND DEVELOPMENT CENTER AGRICULTURAL RESEARCH STATIONS
  - 1. Ashtabula Agricultural Research Station
  - 2. Columbus Campus and Chadwick Arboretum
  - 3. Eastern Agricultural Research Station
  - 4. Jackson Agricultural Research Station
  - 5. Molly Caren Agricultural Center
  - 6. Muck Crops Agricultural Research Station
  - 7. North Central Agricultural Research Station
  - 8. Northwest Agricultural Research Station

- 9. Wooster Campus and Secrest Arboretum
- 10. Ohio State ATI. Grace L. Drake Agricultural Laboratory and Hawk's **Nest Golf Course**
- 11. OSU South Centers
- 12. Pomerene Forest Laboratory
- 13. Stone Laboratory
- 14. Waterman Agricultural and Natural Resources Laboratory and Don Scott Livestock Facilities
- 15. Western Agricultural Research Station