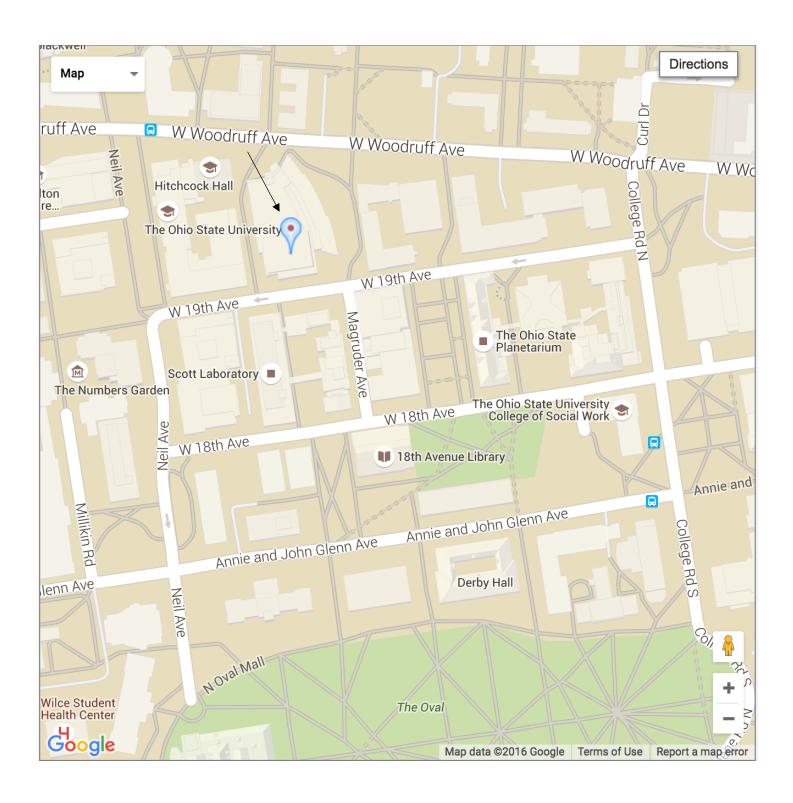

## August 23<sup>rd</sup>, 2016, 3-5 p.m. The Atrium of the Physics Research Building

Check the back for a map!

2016-2017 WIMS board

Ice cream is provided by Shell Exploration & Production Company to the WIMS student organization at the Ohio State University.