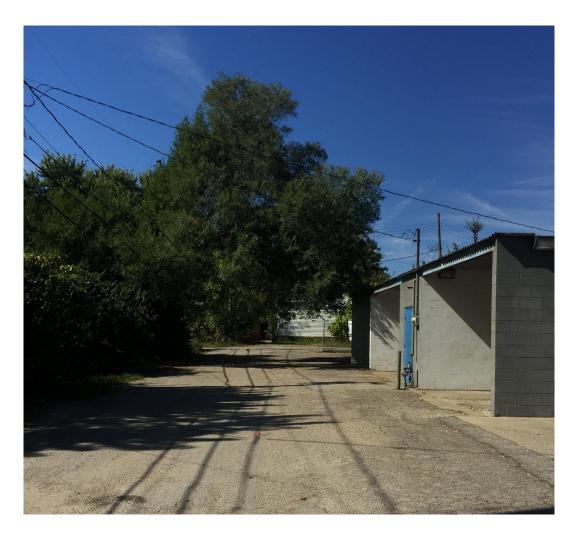

## Current View: Alley Behind Car Wash

- In disuse
- Lacks connection to back landscape
- Poor lighting

Current View: Greenspace Behind Car Wash