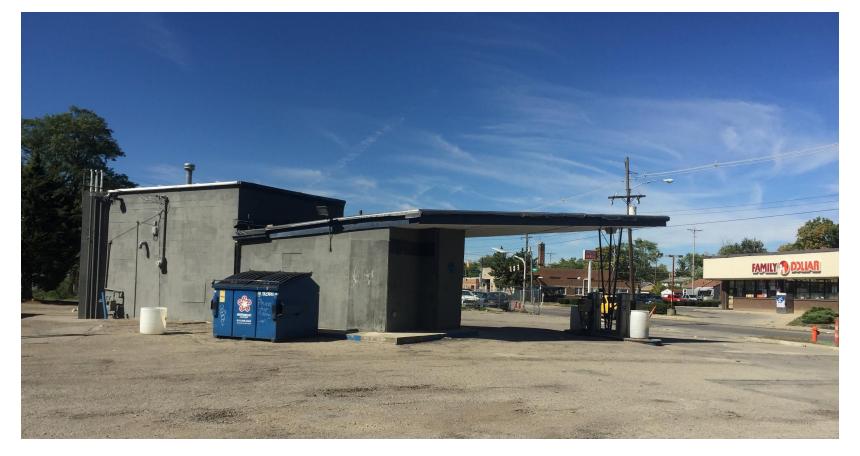

## Context

- Between North and South Linden
- Located at corner of McGuffey and Weber
- Area lacks vendor of fresh foods
- Safe and central location

Current View: Streetview

Current View: Car Wash

Current View: East Side of Car Wash