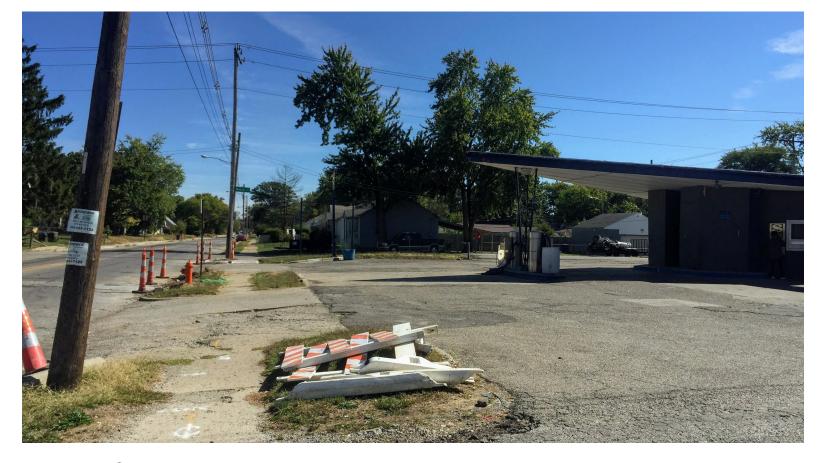

## Context

- Between North and South Linden
- Located at corner of McGuffey and Weber
- Area lacks vendor of fresh foods
- Safe and central location

Current View: Streetview

Current View: Car Wash

Current View: East Side of Car Wash

## Current View: Alley Behind Car Wash

- In disuse
- Lacks connection to back landscape
- Poor lighting

Current View: Greenspace Behind Car Wash