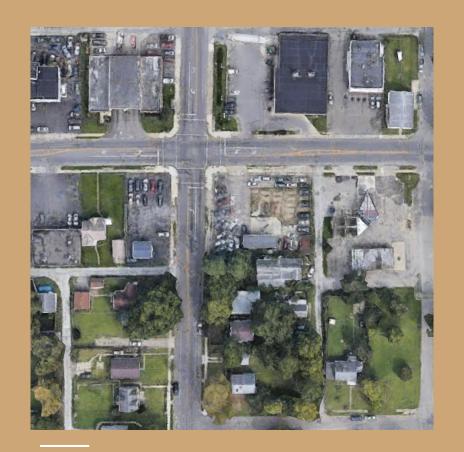

## Context

- Between North and South Linden
- Located at corner of McGuffey and Weber
- Area lacks vendor of fresh foods
- Safe and central location

Current View: Streetview

Current View: Car Wash

Current View: East Side of Car Wash