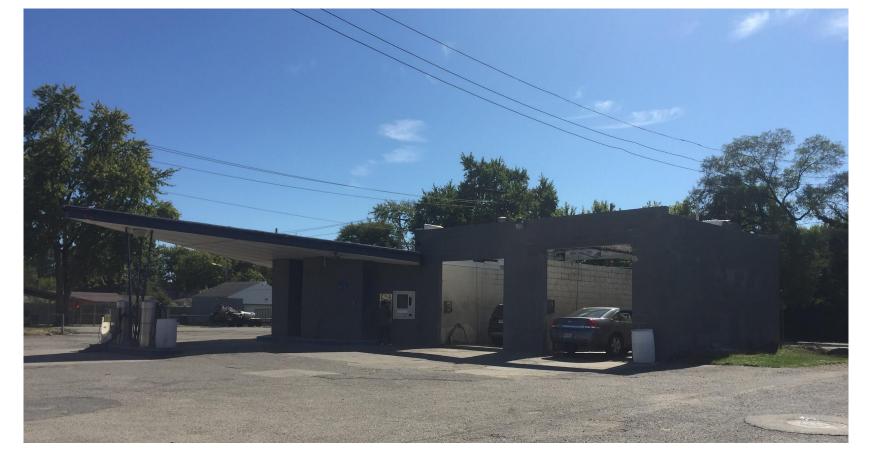

## Context

- Between North and South Linden
- Located at corner of McGuffey and Weber
- Area lacks vendor of fresh foods
- Safe and central location

Current View: Streetview

Current View: Car Wash

Current View: East Side of Car Wash