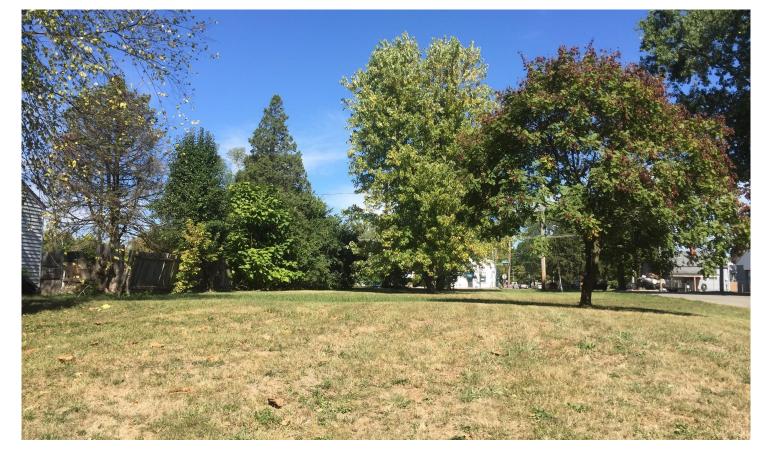

## Current View: Alley Behind Car Wash

- In disuse
- Lacks connection to back landscape
- Poor lighting

Current View: Greenspace Behind Car Wash